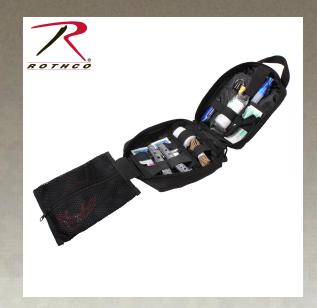

## **Rothco Tactical Breakaway Pouch**

Rothco's Tactical Breakaway Pouch features a trifold out design that detaches from the main platform which allows for quick and easy access to essential tactical gear and first aid/emergency supplies. The MOLLE compatible platform features 6" x 6.5" loop panel with MOLLE loops and two MOLLE straps, two D-rings and a cinch strap with quick release buckle. The tri-fold tactical pouch contains 3 interior open top pockets; the top pocket features a hook and loop strap closure, 13 inner elastic straps and two string loops, and an inner zippered mesh pocket. Additional features of the tactical pouch include double zipper closure and top carry handle.